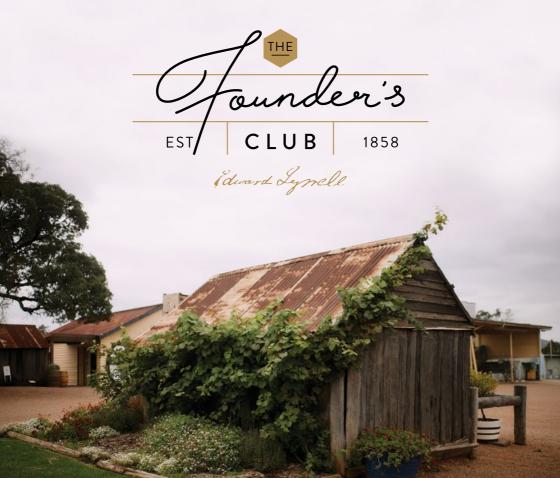

The Tyrrell's story began in the Hunter Valley with Edward Tyrrell, who in 1858, purchased a 320-acre parcel of limestone country nestled in the foothills of the Brokenback Range. On arrival, Edward constructed a slab hut from ironbark, hand cut with an axe. This small hut still stands today, adjacent

Edward proceeded to plant 70 acres of grapevines on the original holding, naming it Ashmans. This land contains many of the best vineyard sites in the Hunter Valley and the first vintage was in 1864.

to the winery.

From its founder's early vision to today, the long tradition of quality winemaking continues at Tyrrell's.

Welcome to The Founder's Club.